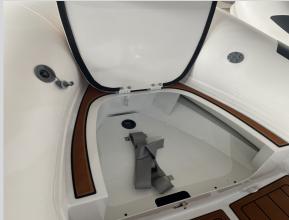

## **FEATURES**

| 0 | Entirely Thermowelded Seams       |  |
|---|-----------------------------------|--|
| 0 | Integrated transom supports       |  |
| 0 | 2.5mm Aluiminum hull              |  |
| 0 | 0.9mm Heytex PVCtube              |  |
| 0 | Stryker ShieldTM Keel Strake      |  |
| 0 | Stryker ShieldTM Under Tubes      |  |
| 0 | Oar holders on inner tube         |  |
| 0 | Anti Over-Inflation Safety Valve  |  |
| 0 | Reinforced Tube to Transom        |  |
| 0 | Stern tabs                        |  |
| 0 | Exterior Water Redirecting Strake |  |
| 0 | Handle @ Bow                      |  |
| 0 | Tow Rope                          |  |
| 0 | 2 Tow Rings on aluminum hull      |  |
| 0 | Bow locker (Fit 24L fuel tank)    |  |
| 0 | Removable seat with EVA           |  |
| 0 | Drain Valve                       |  |
| 0 | Carry Handles                     |  |
| 0 | Slider seat design                |  |
| 0 | Engine Mounting Plate             |  |
| 0 | Gas Tank Belt                     |  |
| 0 |                                   |  |