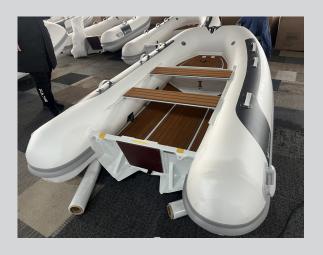

## **STRYKER RIB LX 270**

The Stryker RIB LX 270 has a double aluminum hull with flat deck. Bow locker and EVA flooring are standard features on these beautiful boats.

## **FEATURES**

| 0 | Entirely Thermowelded Seams       |  |
|---|-----------------------------------|--|
| 0 | Integrated transom supports       |  |
| 0 | 2.5mm Aluiminum hull              |  |
| 0 | 0.9mm Heytex PVCtube              |  |
| 0 | Stryker ShieldTM Keel Strake      |  |
| 0 | Stryker ShieldTM Under Tubes      |  |
| 0 | Oar holders on inner tube         |  |
| 0 | Anti Over-Inflation Safety Valve  |  |
| 0 | Reinforced Tube to Transom        |  |
| 0 | Stern tabs                        |  |
| 0 | Exterior Water Redirecting Strake |  |
| 0 | Handle @ Bow                      |  |
| 0 | Tow Rope                          |  |
| 0 | 2 Tow Rings on aluminum hull      |  |
| 0 | Bow locker (Fit 24L fuel tank)    |  |
| 0 | Removable seat with EVA           |  |
| 0 | Drain Valve                       |  |
| 0 | Carry Handles                     |  |
| 0 | Slider seat design                |  |
| 0 | Engine Mounting Plate             |  |
| 0 | Gas Tank Belt                     |  |
| 0 |                                   |  |