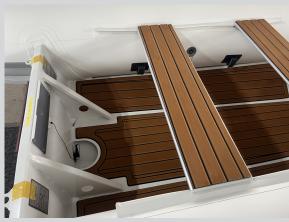

## **STRYKER RIB LX 270**

The Stryker RIB LX 270 has a double aluminum hull with flat deck. Bow locker and EVA flooring are standard features on these beautiful boats.

## **FEATURES**

| 0 | Entirely Thermowelded Seams       |  |
|---|-----------------------------------|--|
| 0 | Integrated transom supports       |  |
| 0 | 2.5mm Aluiminum hull              |  |
| 0 | 0.9mm Heytex PVCtube              |  |
| 0 | Stryker ShieldTM Keel Strake      |  |
| 0 | Stryker ShieldTM Under Tubes      |  |
| 0 | Oar holders on inner tube         |  |
| 0 | Anti Over-Inflation Safety Valve  |  |
| 0 | Reinforced Tube to Transom        |  |
| 0 | Stern tabs                        |  |
| 0 | Exterior Water Redirecting Strake |  |
| 0 | Handle @ Bow                      |  |
| 0 | Tow Rope                          |  |
| 0 | 2 Tow Rings on aluminum hull      |  |
| 0 | Bow locker (Fit 24L fuel tank)    |  |
| 0 | Removable seat with EVA           |  |
| 0 | Drain Valve                       |  |
| 0 | Carry Handles                     |  |
| 0 | Slider seat design                |  |
| 0 | Engine Mounting Plate             |  |
| 0 | Gas Tank Belt                     |  |
| 0 |                                   |  |