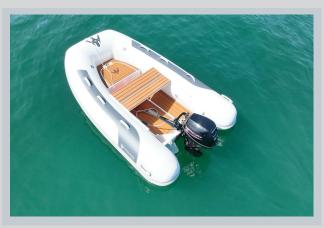

## **STRYKER RIB LX 270**

The Stryker RIB LX 270 has a double aluminum hull with flat deck. Bow locker and EVA flooring are standard features on these beautiful boats.

## **SPECIFICATIONS**

| SIZ | ZE                |                 |
|-----|-------------------|-----------------|
| 0   | Overall Length    | 270cm or 8' 9"  |
| 0   | Inside Length     | 177cm or 5' 8"  |
| 0   | Overall Width     | 170cm or 5' 6"  |
| 0   | Inside Width      | 79cm or 2' 6"   |
| 0   | Weight            | 62kg or 137 lbs |
| 0   | Tube Diameter     | 44cm or 1' 4"   |
| 0   | # of Air Chambers | 3               |
| 0   | PVC Thickness     | 0.9mm           |
| CA  | PACITY            |                 |
| 0   | Max Load          | 390kg or 859lbs |
| 0   | Max # people      | 3+1             |
| 0   | Max Motor         | 15 HP           |
| 0   | Max Motor Weigh   | 60kg or 132lbs  |
| 0   | Transom Height    | 15"             |
| 0   | Max Tube Pressure | 3.6 psi         |
|     |                   | 170 cm          |
|     |                   |                 |