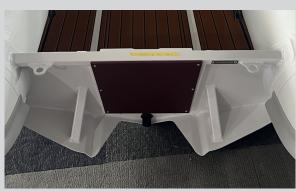

## **FEATURES**

| 0 | Entirely Thermowelded Seams       |  |
|---|-----------------------------------|--|
| 0 | Integrated transom supports       |  |
| 0 | 2.5mm Aluiminum hull              |  |
| 0 | 0.9mm Heytex PVCtube              |  |
| 0 | Stryker ShieldTM Keel Strake      |  |
| 0 | Stryker ShieldTM Under Tubes      |  |
| 0 | Oar holders on inner tube         |  |
| 0 | Anti Over-Inflation Safety Valve  |  |
| 0 | Reinforced Tube to Transom        |  |
| 0 | Stern tabs                        |  |
| 0 | Exterior Water Redirecting Strake |  |
| 0 | Handle @ Bow                      |  |
| 0 | Tow Rope                          |  |
| 0 | 2 Tow Rings on aluminum hull      |  |
| 0 | Bow locker (Fit 24L fuel tank)    |  |
| 0 | Removable seat with EVA           |  |
| 0 | Drain Valve                       |  |
| 0 | Carry Handles                     |  |
| 0 | Slider seat design                |  |
| 0 | Engine Mounting Plate             |  |
| 0 | Gas Tank Belt                     |  |
| 0 |                                   |  |